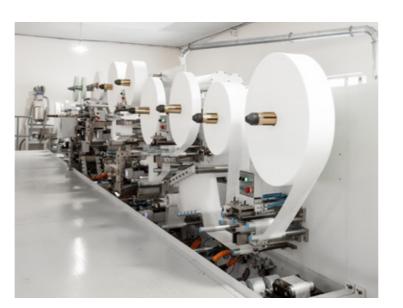

# SPECIAL MACHINES

To ensure competitiveness, industries need to reduce production times, improve flexibility and quality, reduce resource consumption and ensure total safety.

The special machines we develop are complex systems that require know-how in different areas of engineering. These solutions integrate software, mechanical, electrical, pneumatic and hydraulic systems to perform specific tasks. The integration of these areas is critical to ensuring that specialty machines operate safely and efficiently, meeting each customer's unique needs.

### STANDARD MACHINES

Standard machines are equipment designed to perform a certain task. They are designed to meet common requirements of different processes. A practical option for small and medium-sized companies that need reliable equipment for common tasks, without investing in highly cost customized solutions.