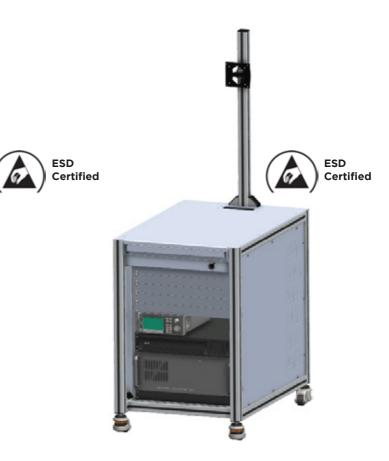

#### MULTIFUNCTIONAL RACK

600 x 1700 x 900 mm 150 kg -230 V AC

- Socket strip with differential protection
- Main switch on the front of the product
- 1U size lower rack structure
- ESD structure
- Casters with ESD floor lock
- Monitor support
- Versatile and reusable structure