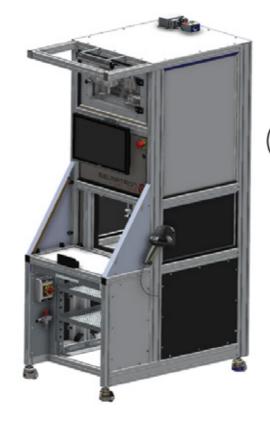

#### END OF LINE TEST (EOL)

- Final product test
- Vision inspection system option
- Product trigger option
- 1U size lower rack structure
- Barcode reader
- ESD structure
- ESD casters with ground lock
- Quick change jigs for different products