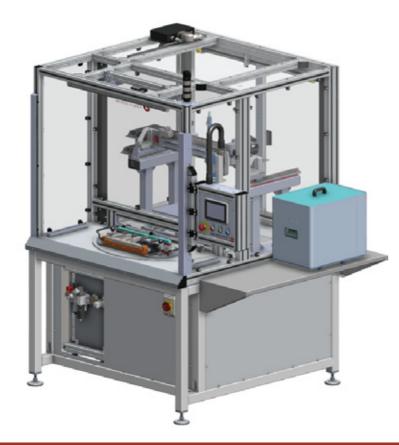

#### SCREW MACHINE

#### OTHER FEATURES

- Automatic screwing system configurable to the type of screw
- Quick jig change for different products
- Automatic screw feeding
- Vision system for product verification/validation
- Two product positions: one in work and one in loading
- xyz axis system
- User Interface Console